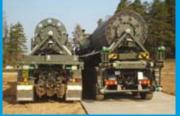

#### HGMS

- FAUN's Heavy Ground Mobility System
- HGMS is a modular roadway system MLC 70
- Providing temporary access over demanding terrain
- Suitable for tanks and heavy tracked vehicles
- TRACKWAY is the aluminium panels that make up the roadway
- TRACKRACK is the launch and recovery system
- SPOOLRACK provides additional roads lengths for the TRACKRACK
- Deploying very quickly and efficiently
- 50m of roadway can be deployed in less than 10 mins
- NATO codified

#### **MGMS**

- FAUN's Medium Ground Mobility System
- MGMS is a modular roadway system MLC 30
- Providing temporary access over a variety of terrain
- Suitable for vehicles with pneumatic tyres
- TRACKWAY is the aluminium panels that make up the roadway
- FASTRACK is the launch and recovery system for the TRACKWAY
- Chassis/flatbed mounted onto a wide variety of vehicles
- Optional ISO668 Twistlocks for removal by crane
- 3.3m of roadway can be deployed in less than 10 mins
- NATO codified