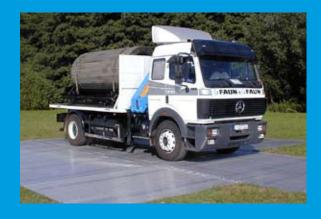

#### HGMS

- FAUN's Heavy Ground Mobility System
- HGMS is a modular roadway system MLC 70
- Providing temporary access over demanding terrain
- Suitable for tanks and heavy tracked vehicles
- TRACKWAY is the aluminium panels that make up the roadway
- TRACKRACK is the launch and recovery system
- SPOOLRACK provides additional roads lengths for the TRACKRACK
- Deploying very quickly and efficiently
- 50m of roadway can be deployed in less than 10 mins
- NATO codified

#### **MGMS**

- FAUN's Medium Ground Mobility System
- MGMS is a modular roadway system MLC 30
- Providing temporary access over a variety of terrain
- Suitable for vehicles with pneumatic tyres
- TRACKWAY is the aluminium panels that make up the roadway
- FASTRACK is the launch and recovery system for the TRACKWAY
- Chassis/flatbed mounted onto a wide variety of vehicles
- Optional ISO668 Twistlocks for removal by crane
- 3.3m of roadway can be deployed in less than 10 mins
- NATO codified