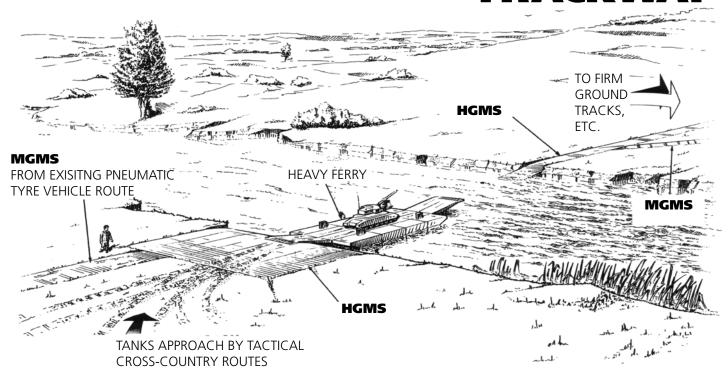

#### HGMS

- FAUN's Heavy Ground Mobility System
- HGMS is a modular roadway system MLC 70
- Providing temporary access over demanding terrain
- Suitable for tanks and heavy tracked vehicles
- TRACKWAY is the aluminium panels that make up the roadway
- TRACKRACK is the launch and recovery system
- SPOOLRACK provides additional roads lengths for the TRACKRACK
- Deploying very quickly and efficiently
- 50m of roadway can be deployed in less than 10 mins
- NATO codified

#### **MGMS**

- FAUN's Medium Ground Mobility System
- MGMS is a modular roadway system MLC 30
- Providing temporary access over a variety of terrain
- Suitable for vehicles with pneumatic tyres
- TRACKWAY is the aluminium panels that make up the roadway
- FASTRACK is the launch and recovery system for the TRACKWAY
- Chassis/flatbed mounted onto a wide variety of vehicles
- Optional ISO668 Twistlocks for removal by crane
- 3.3m of roadway can be deployed in less than 10 mins
- NATO codified