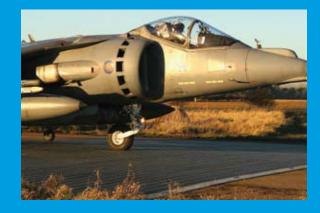

#### ALM

- FAUN's Aircraft Landing Mat system
- ALM is a modular airfield system
- Utilising modular aluminium panels
- Providing temporary airfield operations
- For strategic operations or following a natural disaster
- Flying operations can be established very quickly
- Providing temporary airfields in a variety of environments
- For taxiways and aircraft hard standing
- Can provide temporary helicopter landing pads
- VTOL engine test pads