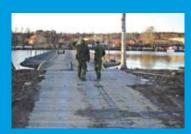

### **TACTICAL MOBILITY SOLUTIONS**

FAUN TRACKWAY is the innovative solution for the ground mobility of vehicles and aircraft. TRACKWAY is temporary roadway system providing an effective solution over soft, muddy, marshy, snowy, beach or desert terrain. It can also provide access to bridgeheads and aircraft recovery. The product was designed and developed for the MOD and

has been used by the British Army, Royal Navy, Royal Air Force and by over 30 armed forces worldwide.

FAUN is a German family owned business part of the KIRCHHOFF Group. FAUN have supplied tank bridges, floating bridges, assault boats, motor torpedo boats, rocket propelled anchors, decompression chambers and ground mobility systems.