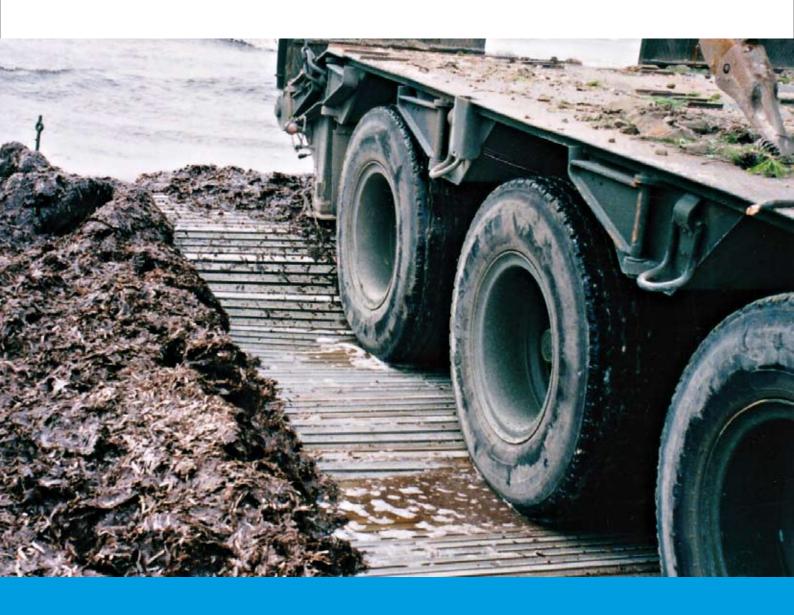

#### HGMS

- FAUN's Heavy Ground Mobility System
- HGMS is a modular roadway system MLC 70
- Providing temporary access over demanding terrain
- Suitable for tanks and heavy tracked vehicles
- TRACKWAY is the aluminium panels that make up the roadway
- TRACKRACK is the launch and recovery system
- SPOOLRACK provides additional roads lengths for the TRACKRACK
- Deploying very quickly and efficiently
- 50m of roadway can be deployed in less than 10 mins
- NATO codified

#### **MGMS**

- FAUN's Medium Ground Mobility System
- MGMS is a modular roadway system MLC 30
- Providing temporary access over a variety of terrain
- Suitable for vehicles with pneumatic tyres
- TRACKWAY is the aluminium panels that make up the roadway
- FASTRACK is the launch and recovery system for the TRACKWAY
- Chassis/flatbed mounted onto a wide variety of vehicles
- Optional ISO668 Twistlocks for removal by crane
- 3.3m of roadway can be deployed in less than 10 mins
- NATO codified