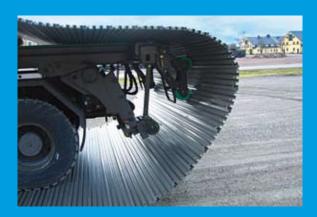

#### HGMS

- FAUN's Heavy Ground Mobility System
- HGMS is a modular roadway system MLC 70
- Providing temporary access over demanding terrain
- Suitable for tanks and heavy tracked vehicles
- TRACKWAY is the aluminium panels that make up the roadway
- TRACKRACK is the launch and recovery system
- SPOOLRACK provides additional roads lengths for the TRACKRACK
- Deploying very quickly and efficiently
- 50m of roadway can be deployed in less than 10 mins
- NATO codified