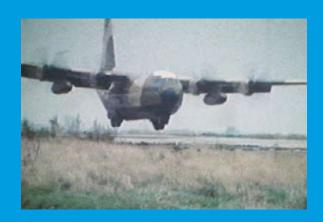

#### RRR

- FAUN's Rapid Runway Repair system
- RRR utilises modular aluminium mats
- Providing temporary repair to airfields
- Flying operations can be resumed very quickly
- For repair following an enemy attack or natural disaster
- Quickly providing a minimum operating strip
- For temporary taxiways and aircraft hard standing
- Recovering aircraft when it has overshot a runway
- An effective solution for helicopter landing pads
- 11m x 16m mat is NATO codified