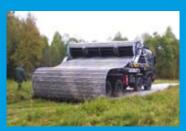

- FAUN's Helicopter Landing Mat
- HLM is a modular helicopter pad system
- Utilising modular aluminium panels
- Providing temporary helicopter operations
- Suitable for use in a variety of environments
- For leisure use by hotels and event organisers
- Provides logistical support onto a variety of terrain