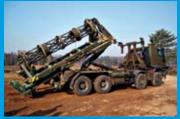

#### HGMS

- FAUN's Heavy Ground Mobility System
- HGMS is a modular roadway system MLC 70
- Providing temporary access over demanding terrain
- Suitable for tanks and heavy tracked vehicles
- TRACKWAY is the aluminium panels that make up the roadway
- TRACKRACK is the launch and recovery system
- SPOOLRACK provides additional roads lengths for the TRACKRACK
- Deploying very quickly and efficiently
- 50m of roadway can be deployed in less than 10 mins
- NATO codified

#### **MGMS**

- FAUN's Medium Ground Mobility System
- MGMS is a modular roadway system MLC 30
- Providing temporary access over a variety of terrain
- Suitable for vehicles with pneumatic tyres
- TRACKWAY is the aluminium panels that make up the roadway
- FASTRACK is the launch and recovery system for the TRACKWAY
- Chassis/flatbed mounted onto a wide variety of vehicles
- Optional ISO668 Twistlocks for removal by crane
- 3.3m of roadway can be deployed in less than 10 mins
- NATO codified