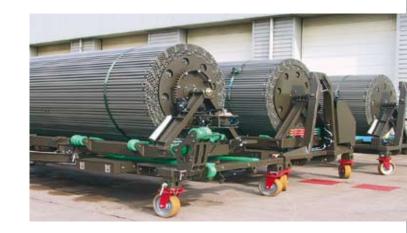

#### HGMS

- FAUN's Heavy Ground Mobility System
- HGMS is a modular roadway system MLC 70
- Providing temporary access over demanding terrain
- Suitable for tanks and heavy tracked vehicles
- TRACKWAY is the aluminium panels that make up the roadway
- TRACKRACK is the launch and recovery system
- SPOOLRACK provides additional roads lengths for the TRACKRACK
- Deploying very quickly and efficiently
- 50m of roadway can be deployed in less than 10 mins
- NATO codified

#### **MGMS**

- FAUN's Medium Ground Mobility System
- MGMS is a modular roadway system MLC 30
- Providing temporary access over a variety of terrain
- Suitable for vehicles with pneumatic tyres
- TRACKWAY is the aluminium panels that make up the roadway
- FASTRACK is the launch and recovery system for the TRACKWAY
- Chassis/flatbed mounted onto a wide variety of vehicles
- Optional ISO668 Twistlocks for removal by crane
- 3.3m of roadway can be deployed in less than 10 mins
- NATO codified