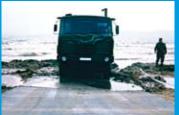

### **TACTICAL MOBILITY SOLUTIONS**

FAUN TRACKWAY is the innovative solution for the ground mobility of vehicles and aircraft. TRACKWAY is temporary roadway system providing an effective solution over soft, muddy, marshy, snowy, beach or desert terrain. It can also provide access to bridgeheads and aircraft recovery. The product was designed and developed for the MOD and

has been used by the British Army, Royal Navy, Royal Air Force and by over 30 armed forces worldwide.

FAUN is a German family owned business part of the KIRCHHOFF Group. FAUN have supplied tank bridges, floating bridges, assault boats, motor torpedo boats, rocket propelled anchors, decompression chambers and ground mobility systems.