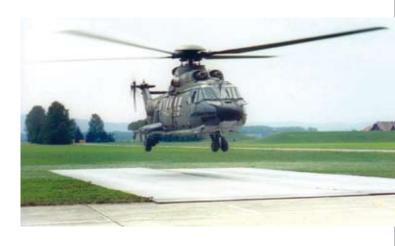

#### ALM

- FAUN's Aircraft Landing Mat system
- ALM is a modular airfield system
- Utilising modular aluminium panels
- Providing temporary airfield operations
- For strategic operations or following a natural disaster
- Flying operations can be established very quickly
- Providing temporary airfields in a variety of environments
- For taxiways and aircraft hard standing
- Can provide temporary helicopter landing pads
- VTOL engine test pads

- FAUN's Helicopter Landing Mat
- HLM is a modular helicopter pad system
- Utilising modular aluminium panels
- Providing temporary helicopter operations
- Suitable for use in a variety of environments
- For leisure use by hotels and event organisers
- Provides logistical support onto a variety of terrain