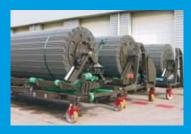

#### HGMS

- FAUN's Heavy Ground Mobility System
- HGMS is a modular roadway system MLC 70
- Providing temporary access over demanding terrain
- Suitable for tanks and heavy tracked vehicles
- TRACKWAY is the aluminium panels that make up the roadway
- TRACKRACK is the launch and recovery system
- SPOOLRACK provides additional roads lengths for the TRACKRACK
- Deploying very quickly and efficiently
- 50m of roadway can be deployed in less than 10 mins
- NATO codified

#### **MGMS**

- FAUN's Medium Ground Mobility System
- MGMS is a modular roadway system MLC 30
- Providing temporary access over a variety of terrain
- Suitable for vehicles with pneumatic tyres
- TRACKWAY is the aluminium panels that make up the roadway
- FASTRACK is the launch and recovery system for the TRACKWAY
- Chassis/flatbed mounted onto a wide variety of vehicles
- Optional ISO668 Twistlocks for removal by crane
- 3.3m of roadway can be deployed in less than 10 mins
- NATO codified