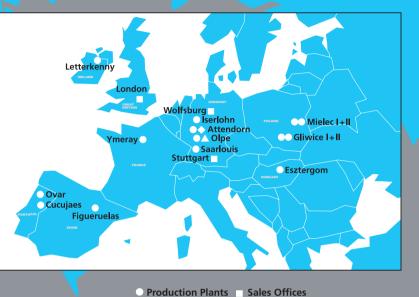

#### Weltweit 17 Werke in neun Ländern:

- China
- Deutschland
- Frankreich
- Irland
- Mexiko - Polen
- Portugal
- Spanien
- Ungarn