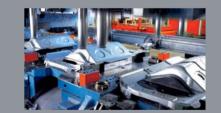

#### **UMFORMEN**

- Pressen
- Ziehen
- Stanzen
- Schneiden
- IHU
- Warmumformen
- Presshärten
- Rohrbiegen