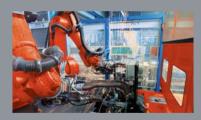

#### **FÜGEN**

- Schweißen
- Clinchen
- Toxen
- Kleben
- Nieten Schrauben
- Löten
- Lasern